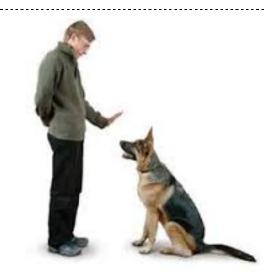

## behavior

### behavior

behavior

an action that is learned or is brought about by the environment