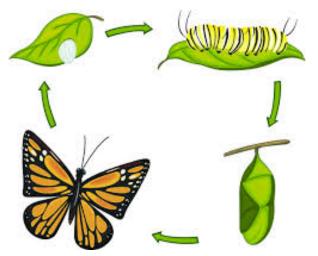

# life cycle

## life cycle

life cycle

the stages a
living
organism will
go through
during its
lifetime