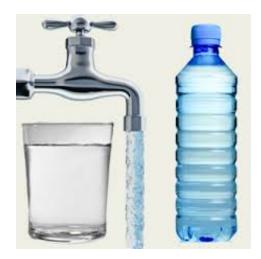

# liquid

## liquid

liquid

matter that has
definite
volume but no
definite shape,
and takes the
shape of its
container