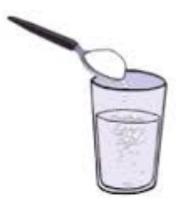

### dissolve

#### dissolve

dissolve

the visual disappearanc e of one substance into another when they are mixed