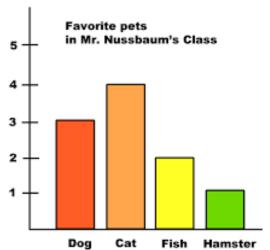

# bar graph

## bar graph

bar graph

a chart that shows information by lengths of bars