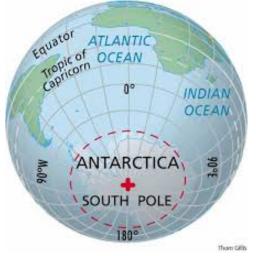

## equator

### equator

equator

an imaginary line around the middle of the earth