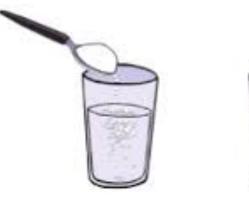

### dissolve

#### dissolve

dissolve

the visual disappearanc e of one substance into another when they are mixed