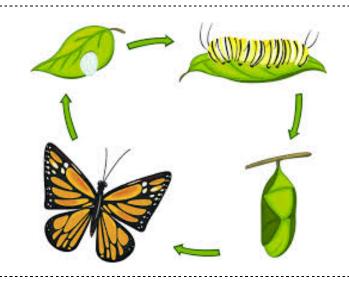

# life cycle

## life cycle

life cycle

the stages a
living
organism will
go through
during its
lifetime