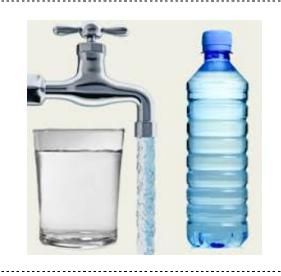

# liquid

## liquid

liquid

matter that has
definite
volume but no
definite shape,
and takes the
shape of its
container