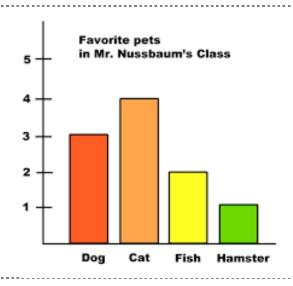

# bar graph

## bar graph

bar graph

a chart that shows information by lengths of bars